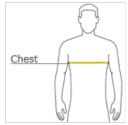

### **HOW TO MEASURE**

#### **CHEST WIDTH**

Measure under the arm and around the fullest part of the chest with arms down, keeping tape horizontal.