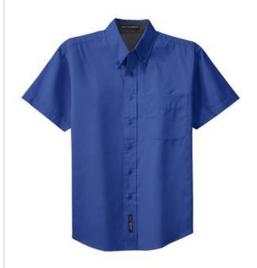

# Port Authority<sup>®</sup> Short Sleeve Easy Care Shirt. S508

This comfortable wash-and-wear shirt is indispensable for the workday. Wrinkle resistance makes this shirt a cut above the competition so you and your staff can be, too.

- 4.5-ounce, 55/45 cotton/poly
- Button-down collar
- Dyed-to-match buttons
- Left chest pocket
- Back box pleat
- White, Athletic Gold, Texas Orange, Red, Burgundy, Coffee Bean, Light Blue, Navy, Classic Navy, Steel Grey, Purple and Black have a Light Stone contrast neckband.
- Light Stone and Royal have a Classic Navy contrast neckband.
- Dark Green has a Navy contrast neckband.

Machine wash warm with like colors. Do not bleach. Tumble dry low. Warm iron if necessary.

front

back