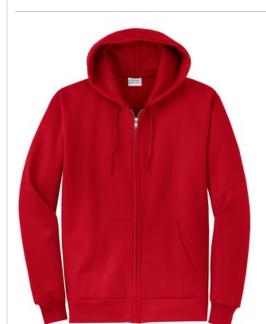

# Core Fleece Full-Zip Hooded Sweatshirt. PC78ZH

A versatile full-zip hooded sweatshirt in our core weight.

- 7.8-ounce, 50/50 cotton/poly fleece
- Air jet yarn for softness
- Self-fabric hood lining
- Dyed-to-match drawcords
- YKK metal zipper
- Front pockets