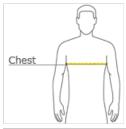

#### **HOW TO MEASURE**

#### CHEST WIDTH

Measure under the arm and around the fullest part of the chest with arms down, keeping tape horizontal.

#### SIZE CHART

|       | 4XL   | S     | М     | L     | XL    | 2XL   | 3XL   |
|-------|-------|-------|-------|-------|-------|-------|-------|
| Chest | 54-57 | 35-37 | 38-40 | 41-43 | 44-46 | 47-49 | 50-53 |