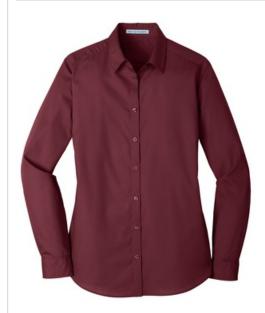

# Port Authority $^{\rm B}$ Ladies Long Sleeve Carefree Poplin Shirt. LW100

Lightweight and breathable, our cotton-rich shirts keep their professional edge thanks to a stain-release finish, which releases stains during washing. Budget-friendly and durable, these virtually carefree shirts feature an Easy Care blend and finish. They also color-coordinate with our Core Classic Pique Polos for seamless uniforming.

- 3.3-ounce, 55/45 cotton/poly
- Easy Care
- Stain release
- Breathable
- Dyed-to-match buttons
- Open collar
- Bust darts
- Rounded adjustable cuffs