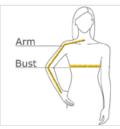

## HOW TO MEASURE

#### BUST

Measure under the arm and around the fullest part of the bust with arms down, keeping tape horizontal.

#### ARM

Place hand on hip. Start at the center of the back of the neck and measure across the shoulder, to the elbow, and then down to the wrist.

### SIZE CHART

|      | XS        | S             | М         | L         | XL        | XXL       | 3XL           | 4XL           |
|------|-----------|---------------|-----------|-----------|-----------|-----------|---------------|---------------|
| Size | 2         | 4/6           | 8/10      | 12/14     | 16/18     | 20/22     | 24/26         | 28/30         |
| Bust | 32-34     | 35-36         | 37-38     | 39-41     | 42-44     | 45-47     | 48-51         | 52-55         |
| Arm  | 30-30 3/4 | 30 3/4-31 1/2 | 31 1/2-32 | 32-32 1/2 | 32 1/2-33 | 33-33 3/8 | 33 3/8-33 3/4 | 33 3/4-34 1/2 |