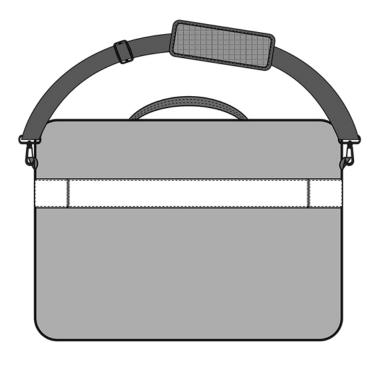

## PORT AUTHORITY Port Authority ® Vector Briefcase. BG309

**FRONT VIEW** 

**BACK VIEW** 

Note: Best graphic placement should be per the embellisher/screen printer recommendations.