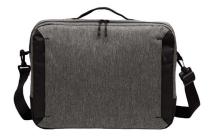

## PORT AUTHORITY Port Authority ® Vector Briefcase. BG309

With its heathered fabrication, this polished briefcase works well for travel and everyday use.

- 600 denier heather polyester, 300 denier polyester canvas
- Top carrying handle
- Compact, yet roomy
- Suspended, padded laptop sleeve
- Large office compartment
- Adjustable, padded shoulder strap
- Large front side zippered pocket for easy decoration
- Luggage trolley strap on back
- Laptop sleeve dimensions: 8"h x 15"w; fits most 15" laptops
- Dimensions: 12.5"h x 16.375"w x 3"d; Approx. 614 cubic inches