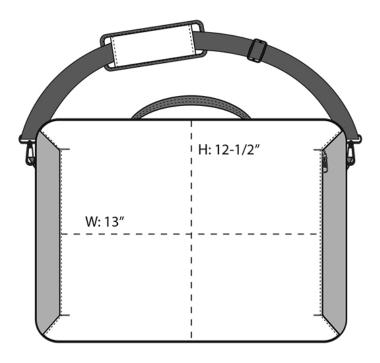

## PORT AUTHORITY Port Authority ® Vector Briefcase. BG309

**FRONT VIEW** 

**BACK VIEW** 

Note: Best graphic placement should be per the embellisher/screen printer recommendations.