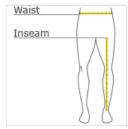

# HOW TO MEASURE

#### WAIST

Measure around the smallest part of the natural waist.

#### INSEAM

Measure a similar style pant that fits well and is the desired length. Measure from the crotch seam to the hem.