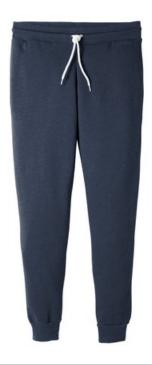

# BELLA+CANVAS <sup>®</sup> Unisex Jogger Sweatpants. BC3727

- White cord drawstring
- Tear-away label
- Side pockets
- Rib knit ankle cuffs
- Black and Dark Grey Heather: 8-ounce, 52/48 Airlume combed and ring spun cotton/poly fleece, 32 singles
- Athletic Heather: 8-ounce, 90/10 Airlume combed and ring spun cotton/poly fleece, 32 singles
- Heather Navy: 8-ounce, 60/40 Airlume combed and ring spun cotton/poly fleece, 32 singles